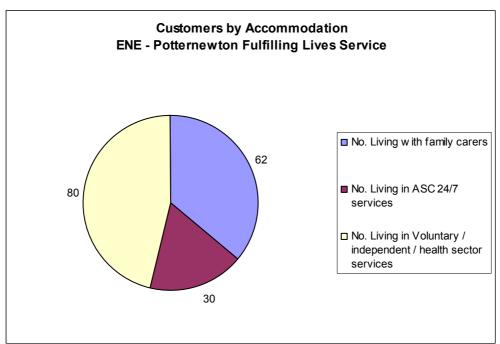

## Attendance at Learning Disability Fulfilling Lives Services

The overall attendance at the Fulfilling Lives services run by Adult Social Care is as follows:

| Area     | Centre               | No.<br>Living<br>with<br>family<br>carers | No.<br>Living<br>in ASC<br>24/7<br>services | No. Living in<br>Voluntary /<br>independent<br>/ health<br>sector<br>services | Total number of customers |
|----------|----------------------|-------------------------------------------|---------------------------------------------|-------------------------------------------------------------------------------|---------------------------|
| SSE      | Re-provided Moor End | 52                                        | 2                                           | 4                                                                             | 58                        |
| SSE      | West Ardsley         | 32                                        | 19                                          | 33                                                                            | 84                        |
| SSE      | Rothwell             | 54                                        | 19                                          | 21                                                                            | 94                        |
| WNW      | Bramley              | 80                                        | 45                                          | 31                                                                            | 156                       |
| WNW      | Horsforth            | 30                                        | 53                                          | 23                                                                            | 106                       |
| ENE      | Ramshead Wood        | 77                                        | 31                                          | 19                                                                            | 127                       |
| ENE      | Potternewton         | 62                                        | 30                                          | 80                                                                            | 172                       |
| ENE      | Wetherby             | 8                                         | 23                                          | 20                                                                            | 51                        |
| CITYWIDE | TOTAL                | 395                                       | 222                                         | 231                                                                           | 848                       |

The charts below give the breakdown within each centre of where people live (with family carer with ASC or in the independent/voluntary/health sector)