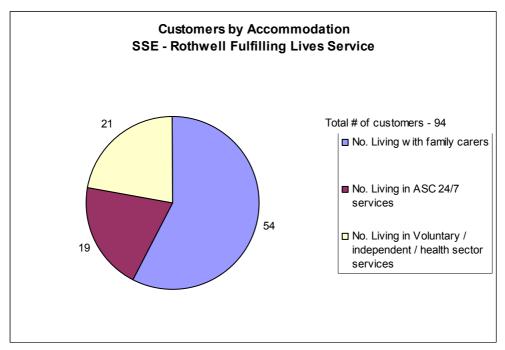

## Attendance at Learning Disability Fulfilling Lives Services

The overall attendance at the Fulfilling Lives services run by Adult Social Care is as follows:

| Area     | Centre               | No.<br>Living<br>with<br>family<br>carers | No.<br>Living<br>in ASC<br>24/7<br>services | No. Living in<br>Voluntary /<br>independent<br>/ health<br>sector<br>services | Total number of customers |
|----------|----------------------|-------------------------------------------|---------------------------------------------|-------------------------------------------------------------------------------|---------------------------|
| SSE      | Re-provided Moor End | 52                                        | 2                                           | 4                                                                             | 58                        |
| SSE      | West Ardsley         | 32                                        | 19                                          | 33                                                                            | 84                        |
| SSE      | Rothwell             | 54                                        | 19                                          | 21                                                                            | 94                        |
| WNW      | Bramley              | 80                                        | 45                                          | 31                                                                            | 156                       |
| WNW      | Horsforth            | 30                                        | 53                                          | 23                                                                            | 106                       |
| ENE      | Ramshead Wood        | 77                                        | 31                                          | 19                                                                            | 127                       |
| ENE      | Potternewton         | 62                                        | 30                                          | 80                                                                            | 172                       |
| ENE      | Wetherby             | 8                                         | 23                                          | 20                                                                            | 51                        |
| CITYWIDE | TOTAL                | 395                                       | 222                                         | 231                                                                           | 848                       |

The charts below give the breakdown within each centre of where people live (with family carer with ASC or in the independent/voluntary/health sector)