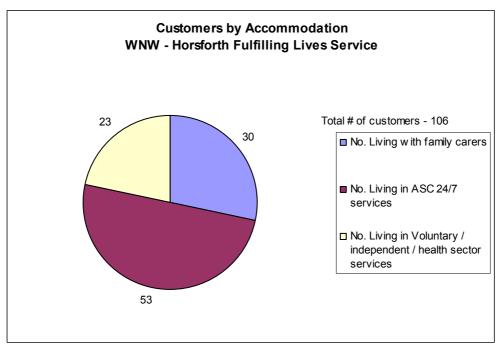

## Attendance at Learning Disability Fulfilling Lives Services

The overall attendance at the Fulfilling Lives services run by Adult Social Care is as follows:

| Area     | Centre               | No.<br>Living<br>with<br>family<br>carers | No.<br>Living<br>in ASC<br>24/7<br>services | No. Living in<br>Voluntary /<br>independent<br>/ health<br>sector<br>services | Total number of customers |
|----------|----------------------|-------------------------------------------|---------------------------------------------|-------------------------------------------------------------------------------|---------------------------|
| SSE      | Re-provided Moor End | 52                                        | 2                                           | 4                                                                             | 58                        |
| SSE      | West Ardsley         | 32                                        | 19                                          | 33                                                                            | 84                        |
| SSE      | Rothwell             | 54                                        | 19                                          | 21                                                                            | 94                        |
| WNW      | Bramley              | 80                                        | 45                                          | 31                                                                            | 156                       |
| WNW      | Horsforth            | 30                                        | 53                                          | 23                                                                            | 106                       |
| ENE      | Ramshead Wood        | 77                                        | 31                                          | 19                                                                            | 127                       |
| ENE      | Potternewton         | 62                                        | 30                                          | 80                                                                            | 172                       |
| ENE      | Wetherby             | 8                                         | 23                                          | 20                                                                            | 51                        |
| CITYWIDE | TOTAL                | 395                                       | 222                                         | 231                                                                           | 848                       |

The charts below give the breakdown within each centre of where people live (with family carer with ASC or in the independent/voluntary/health sector)