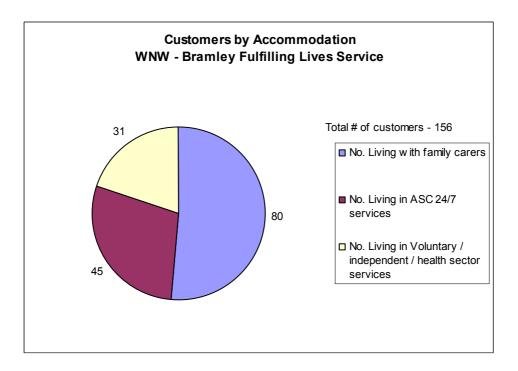

## Attendance at Learning Disability Fulfilling Lives Services

The overall attendance at the Fulfilling Lives services run by Adult Social Care is as follows:

| Area     | Centre               | No.<br>Living<br>with<br>family<br>carers | No.<br>Living<br>in ASC<br>24/7<br>services | No. Living in<br>Voluntary /<br>independent<br>/ health<br>sector<br>services | Total number of customers |
|----------|----------------------|-------------------------------------------|---------------------------------------------|-------------------------------------------------------------------------------|---------------------------|
| SSE      | Re-provided Moor End | 52                                        | 2                                           | 4                                                                             | 58                        |
| SSE      | West Ardsley         | 32                                        | 19                                          | 33                                                                            | 84                        |
| SSE      | Rothwell             | 54                                        | 19                                          | 21                                                                            | 94                        |
| WNW      | Bramley              | 80                                        | 45                                          | 31                                                                            | 156                       |
| WNW      | Horsforth            | 30                                        | 53                                          | 23                                                                            | 106                       |
| ENE      | Ramshead Wood        | 77                                        | 31                                          | 19                                                                            | 127                       |
| ENE      | Potternewton         | 62                                        | 30                                          | 80                                                                            | 172                       |
| ENE      | Wetherby             | 8                                         | 23                                          | 20                                                                            | 51                        |
| CITYWIDE | TOTAL                | 395                                       | 222                                         | 231                                                                           | 848                       |

The charts below give the breakdown within each centre of where people live (with family carer with ASC or in the independent/voluntary/health sector)