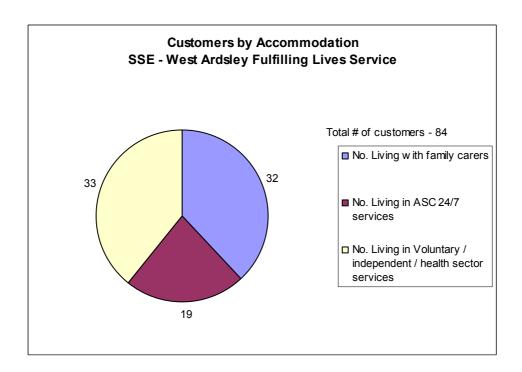

## Attendance at Learning Disability Fulfilling Lives Services

The overall attendance at the Fulfilling Lives services run by Adult Social Care is as follows:

| Area     | Centre               | No.<br>Living<br>with<br>family<br>carers | No.<br>Living<br>in ASC<br>24/7<br>services | No. Living in<br>Voluntary /<br>independent<br>/ health<br>sector<br>services | Total number of customers |
|----------|----------------------|-------------------------------------------|---------------------------------------------|-------------------------------------------------------------------------------|---------------------------|
| SSE      | Re-provided Moor End | 52                                        | 2                                           | 4                                                                             | 58                        |
| SSE      | West Ardsley         | 32                                        | 19                                          | 33                                                                            | 84                        |
| SSE      | Rothwell             | 54                                        | 19                                          | 21                                                                            | 94                        |
| WNW      | Bramley              | 80                                        | 45                                          | 31                                                                            | 156                       |
| WNW      | Horsforth            | 30                                        | 53                                          | 23                                                                            | 106                       |
| ENE      | Ramshead Wood        | 77                                        | 31                                          | 19                                                                            | 127                       |
| ENE      | Potternewton         | 62                                        | 30                                          | 80                                                                            | 172                       |
| ENE      | Wetherby             | 8                                         | 23                                          | 20                                                                            | 51                        |
| CITYWIDE | TOTAL                | 395                                       | 222                                         | 231                                                                           | 848                       |

The charts below give the breakdown within each centre of where people live (with family carer with ASC or in the independent/voluntary/health sector)