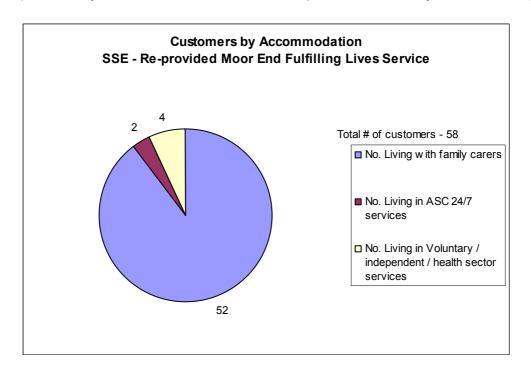

## Attendance at Learning Disability Fulfilling Lives Services

The overall attendance at the Fulfilling Lives services run by Adult Social Care is as follows:

| Area     | Centre               | No.<br>Living<br>with<br>family<br>carers | No.<br>Living<br>in ASC<br>24/7<br>services | No. Living in<br>Voluntary /<br>independent<br>/ health<br>sector<br>services | Total number of customers |
|----------|----------------------|-------------------------------------------|---------------------------------------------|-------------------------------------------------------------------------------|---------------------------|
| SSE      | Re-provided Moor End | 52                                        | 2                                           | 4                                                                             | 58                        |
| SSE      | West Ardsley         | 32                                        | 19                                          | 33                                                                            | 84                        |
| SSE      | Rothwell             | 54                                        | 19                                          | 21                                                                            | 94                        |
| WNW      | Bramley              | 80                                        | 45                                          | 31                                                                            | 156                       |
| WNW      | Horsforth            | 30                                        | 53                                          | 23                                                                            | 106                       |
| ENE      | Ramshead Wood        | 77                                        | 31                                          | 19                                                                            | 127                       |
| ENE      | Potternewton         | 62                                        | 30                                          | 80                                                                            | 172                       |
| ENE      | Wetherby             | 8                                         | 23                                          | 20                                                                            | 51                        |
| CITYWIDE | TOTAL                | 395                                       | 222                                         | 231                                                                           | 848                       |

The charts below give the breakdown within each centre of where people live (with family carer with ASC or in the independent/voluntary/health sector)