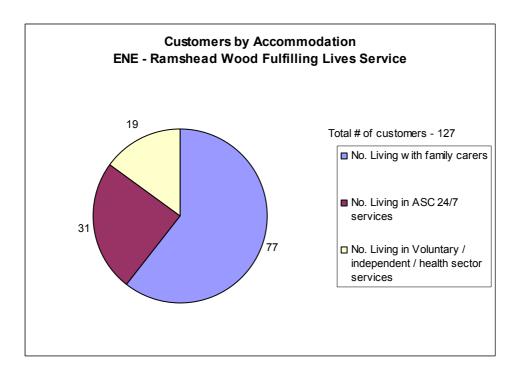

## Attendance at Learning Disability Fulfilling Lives Services

The overall attendance at the Fulfilling Lives services run by Adult Social Care is as follows:

| Area     | Centre               | No.<br>Living<br>with<br>family<br>carers | No.<br>Living<br>in ASC<br>24/7<br>services | No. Living in<br>Voluntary /<br>independent<br>/ health<br>sector<br>services | Total number of customers |
|----------|----------------------|-------------------------------------------|---------------------------------------------|-------------------------------------------------------------------------------|---------------------------|
| SSE      | Re-provided Moor End | 52                                        | 2                                           | 4                                                                             | 58                        |
| SSE      | West Ardsley         | 32                                        | 19                                          | 33                                                                            | 84                        |
| SSE      | Rothwell             | 54                                        | 19                                          | 21                                                                            | 94                        |
| WNW      | Bramley              | 80                                        | 45                                          | 31                                                                            | 156                       |
| WNW      | Horsforth            | 30                                        | 53                                          | 23                                                                            | 106                       |
| ENE      | Ramshead Wood        | 77                                        | 31                                          | 19                                                                            | 127                       |
| ENE      | Potternewton         | 62                                        | 30                                          | 80                                                                            | 172                       |
| ENE      | Wetherby             | 8                                         | 23                                          | 20                                                                            | 51                        |
| CITYWIDE | TOTAL                | 395                                       | 222                                         | 231                                                                           | 848                       |

The charts below give the breakdown within each centre of where people live (with family carer with ASC or in the independent/voluntary/health sector)