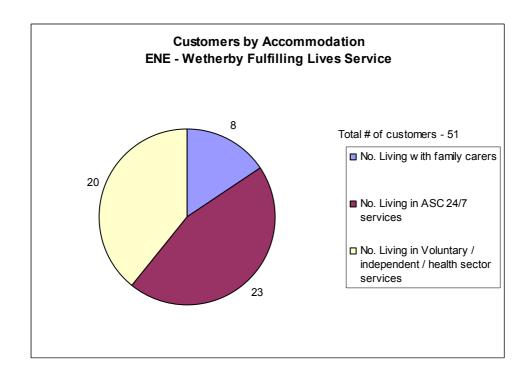

## Attendance at Learning Disability Fulfilling Lives Services

The overall attendance at the Fulfilling Lives services run by Adult Social Care is as follows:

| Area     | Centre               | No.<br>Living<br>with<br>family<br>carers | No.<br>Living<br>in ASC<br>24/7<br>services | No. Living in<br>Voluntary /<br>independent<br>/ health<br>sector<br>services | Total number of customers |
|----------|----------------------|-------------------------------------------|---------------------------------------------|-------------------------------------------------------------------------------|---------------------------|
| SSE      | Re-provided Moor End | 52                                        | 2                                           | 4                                                                             | 58                        |
| SSE      | West Ardsley         | 32                                        | 19                                          | 33                                                                            | 84                        |
| SSE      | Rothwell             | 54                                        | 19                                          | 21                                                                            | 94                        |
| WNW      | Bramley              | 80                                        | 45                                          | 31                                                                            | 156                       |
| WNW      | Horsforth            | 30                                        | 53                                          | 23                                                                            | 106                       |
| ENE      | Ramshead Wood        | 77                                        | 31                                          | 19                                                                            | 127                       |
| ENE      | Potternewton         | 62                                        | 30                                          | 80                                                                            | 172                       |
| ENE      | Wetherby             | 8                                         | 23                                          | 20                                                                            | 51                        |
| CITYWIDE | TOTAL                | 395                                       | 222                                         | 231                                                                           | 848                       |

The charts below give the breakdown within each centre of where people live (with family carer with ASC or in the independent/voluntary/health sector)